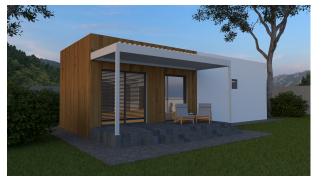

## **HOUSE TINA (brutto 65 m2)**

## **SPECIFICATION:**

- aluminium construction
- anthracite carpentry with blinds
- single-pitched roof covered with trapezoidal sheet metal (anthracite)
- Farmacell boards outside 12mm
- facade EPS 12 cm with finishing plaster 1,5 mm
- thermal insulation mineral wool 100 mm
- gypsum board -12.5 mm(duple knauf panels)
- waterproofing, thermal insulation and EPS 50 mm, PE foil, cement screed,
- -the final covering layer of the floor (laminate, tailes)
- -room door
- -shower cabin, sanitation
- -electricity installations, water, heating
- -PERGOLAS is charged extra