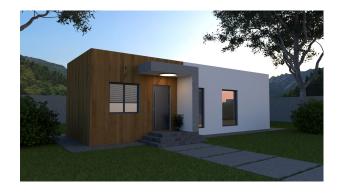

## **HOUSE TINA (brutto 65 m2)**

## **SPECIFICATION:**

- aluminium construction
- anthracite carpentry with blinds
- single-pitched roof covered with trapezoidal sheet metal (anthracite)
- Farmacell boards outside 12mm
- facade EPS 12 cm with finishing plaster 1,5 mm
- thermal insulation mineral wool 100 mm
- gypsum board -12.5 mm(duple knauf panels)
- waterproofing, thermal insulation and EPS 50 mm, PE foil, cement screed,
- -the final covering layer of the floor (laminate, tailes)
- -room door
- -shower cabin, sanitation
- -electricity installations, water, heating
- -PERGOLAS is charged extra