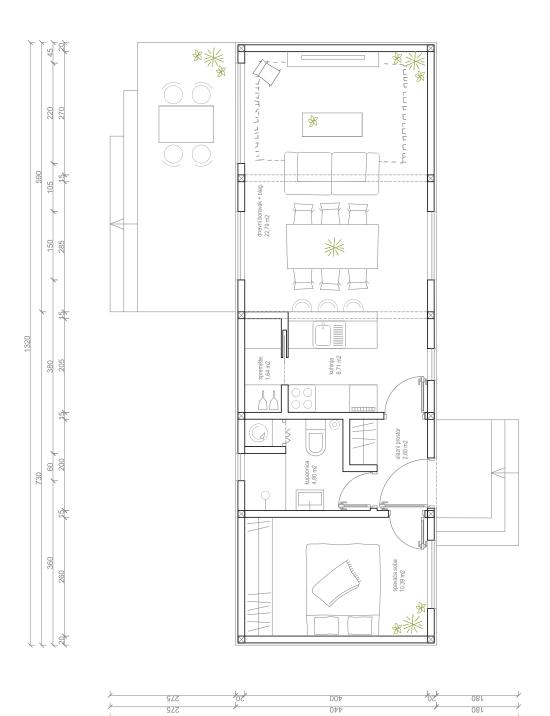

## **HOUSE TINA (brutto 65 m2)**

## **SPECIFICATION:**

- aluminium construction
- anthracite carpentry with blinds
- single-pitched roof covered with trapezoidal sheet metal (anthracite)
- Farmacell boards outside 12mm
- facade EPS 12 cm with finishing plaster 1,5 mm
- thermal insulation mineral wool 100 mm
- gypsum board -12.5 mm(duple knauf panels)
- waterproofing, thermal insulation and EPS 50 mm, PE foil, cement screed,
- -the final covering layer of the floor (laminate, tailes)
- -room door
- -shower cabin, sanitation
- -electricity installations, water, heating
- -PERGOLAS is charged extra