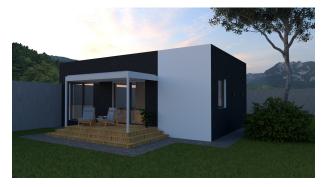

## **HOUSE NIKA (brutto 70m2)**

## **SPECIFICATION:**

- aluminium construction
- anthracite carpentry with blinds
- single-pitched roof covered with trapezoidal sheet metal (anthracite)
- Farmacell boards outside 12mm
- facade EPS 12 cm with finishing plaster 1,5 mm
- thermal insulation mineral wool 100 mm
- gypsum board -12,5 mm(duple knauf panels)
- waterproofing, thermal insulation and EPS 50 mm, PE foil, cement screed,
- -the final covering layer of the floor (laminate, tailes)
- -room door
- -shower cabin, sanitation
- -electricity installations, water, heating
- -PERGOLAS is charged extra