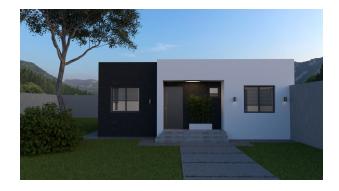

## **HOUSE NIKA (brutto 70m2)**

## **SPECIFICATION:**

- aluminium construction
- anthracite carpentry with blinds
- single-pitched roof covered with trapezoidal sheet metal (anthracite)
- Farmacell boards outside 12mm
- facade EPS 12 cm with finishing plaster 1,5 mm
- thermal insulation mineral wool 100 mm
- gypsum board -12,5 mm(duple knauf panels)
- waterproofing, thermal insulation and EPS 50 mm, PE foil, cement screed,
- -the final covering layer of the floor (laminate, tailes)
- -room door
- -shower cabin, sanitation
- -electricity installations, water, heating
- -PERGOLAS is charged extra