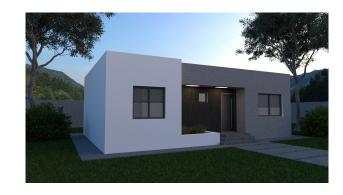

## **HOUSE HANA (brutto 80 m2)**

## **SPECIFICATION:**

- aluminium construction
- anthracite carpentry with blinds
- single-pitched roof covered with trapezoidal sheet metal (anthracite)
- Farmacell boards outside 12mm
- facade EPS 12 cm with finishing plaster 1,5 mm
- thermal insulation mineral wool 100 mm
- gypsum board 12,5 mm(duple knauf panels)
- waterproofing, thermal insulation and EPS 50 mm, PE foil, cement screed,
- -the final covering layer of the floor (laminate, tailes)
- -room door
- -shower cabin, sanitation
- -electricity installations, water, heating
- -PERGOLAS is charged extra