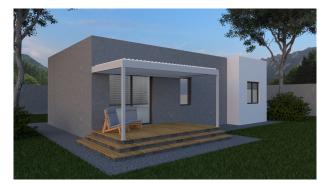

## **HOUSE HANA (brutto 80 m2)**

## **SPECIFICATION:**

- aluminium construction
- anthracite carpentry with blinds
- single-pitched roof covered with trapezoidal sheet metal (anthracite)
- Farmacell boards outside 12mm
- facade EPS 12 cm with finishing plaster 1,5 mm
- thermal insulation mineral wool 100 mm
- gypsum board 12,5 mm(duple knauf panels)
- waterproofing, thermal insulation and EPS 50 mm, PE foil, cement screed,
- -the final covering layer of the floor (laminate, tailes)
- -room door
- -shower cabin, sanitation
- -electricity installations, water, heating
- -PERGOLAS is charged extra