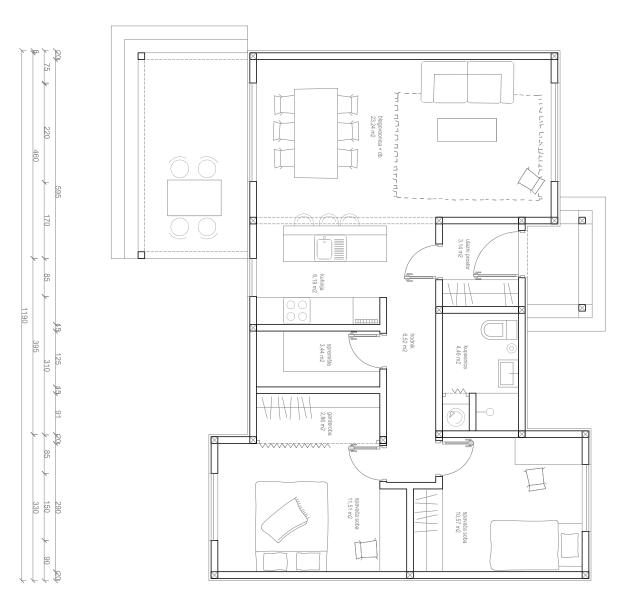

## **HOUSE HANA (brutto 80 m2)**

## **SPECIFICATION:**

- aluminium construction
- anthracite carpentry with blinds
- single-pitched roof covered with trapezoidal sheet metal (anthracite)
- Farmacell boards outside 12mm
- facade EPS 12 cm with finishing plaster 1,5 mm
- thermal insulation mineral wool 100 mm
- gypsum board 12,5 mm(duple knauf panels)
- waterproofing, thermal insulation and EPS 50 mm, PE foil, cement screed,
- -the final covering layer of the floor (laminate, tailes)
- -room door
- -shower cabin, sanitation
- -electricity installations, water, heating
- -PERGOLAS is charged extra