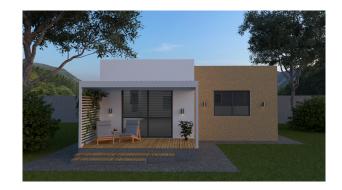

## HOUSE EMA (brutto 63 m2)

## **SPECIFICATIONS:**

- aluminium construction
- anthracite carpentry with blinds
- single-pitched roof covered with trapezoidal sheet metal (anthracite)
- Farmacell boards outside 12mm
- facade EPS 12 cm with finishing plaster 1,5 mm
- thermal insulation mineral wool  $-\,100\mbox{ mm}$
- gypsum board 12,5 mm(duple knauf panels)
- waterproofing, thermal insulation and EPS 50 mm, PE foil, cement screed,
- -the final covering layer of the floor (laminate, tailes)
- -room door
- -shower cabin, sanitation
- -electricity installations, water, heating
- -PERGOLAS is charged extra