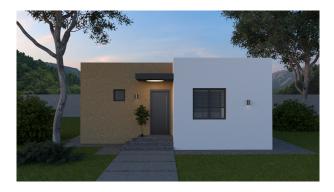

## HOUSE EMA (brutto 63 m2)

## **SPECIFICATIONS:**

- aluminium construction
- anthracite carpentry with blinds
- single-pitched roof covered with trapezoidal sheet metal (anthracite)
- Farmacell boards outside 12mm
- facade EPS 12 cm with finishing plaster 1,5 mm
- thermal insulation mineral wool  $-\,100\mbox{ mm}$
- gypsum board 12,5 mm(duple knauf panels)
- waterproofing, thermal insulation and EPS 50 mm, PE foil, cement screed,
- -the final covering layer of the floor (laminate, tailes)
- -room door
- -shower cabin, sanitation
- -electricity installations, water, heating
- -PERGOLAS is charged extra