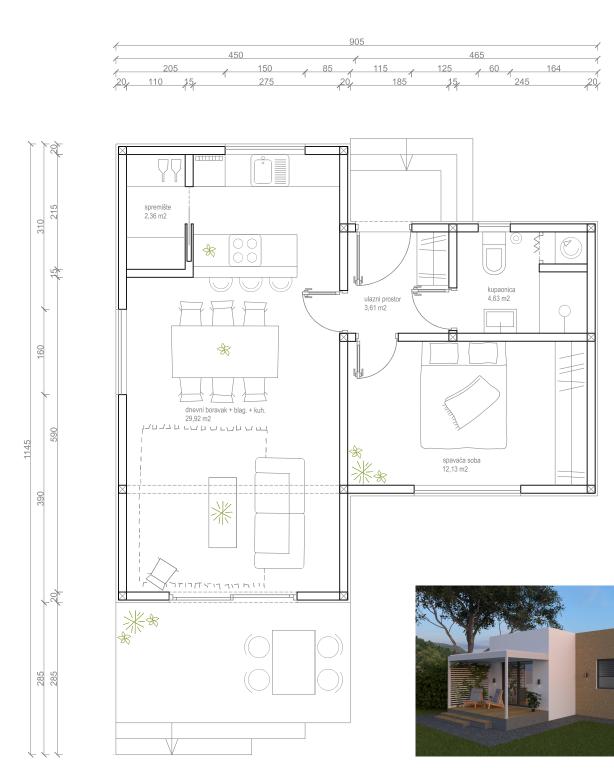

## HOUSE EMA (brutto 63 m2)

## **SPECIFICATIONS:**

- aluminium construction
- anthracite carpentry with blinds
- single-pitched roof covered with trapezoidal sheet metal (anthracite)
- Farmacell boards outside 12mm
- facade EPS 12 cm with finishing plaster 1,5 mm
- thermal insulation mineral wool  $-\,100\mbox{ mm}$
- gypsum board 12,5 mm(duple knauf panels)
- waterproofing, thermal insulation and EPS 50 mm, PE foil, cement screed,
- -the final covering layer of the floor (laminate, tailes)
- -room door
- -shower cabin, sanitation
- -electricity installations, water, heating
- -PERGOLAS is charged extra