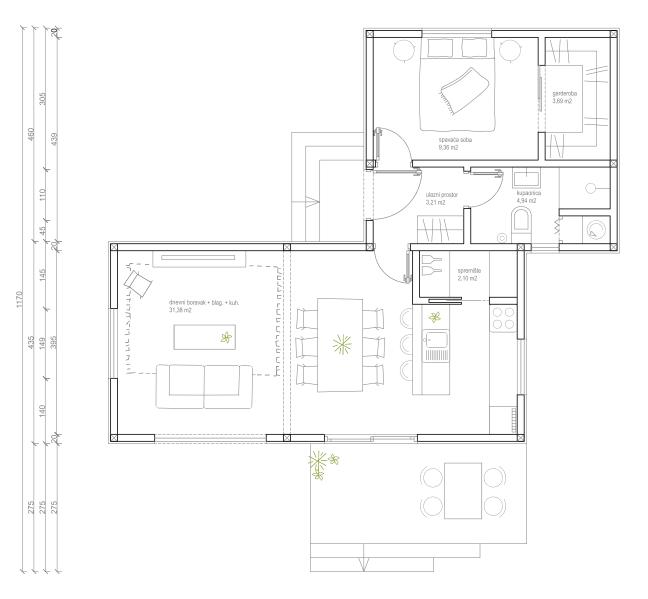

## **HOUSE DORA (brutto 65 m2)**

## **SPECIFICATION:**

- aluminium construction
- anthracite carpentry with blinds
- single-pitched roof covered with trapezoidal sheet metal (anthracite)
- Farmacell boards outside 12mm
- facade EPS 12 cm with finishing plaster 1,5 mm
- thermal insulation mineral wool 100 mm
- gypsum board -12.5 mm(duple knauf panels)
- waterproofing, thermal insulation and EPS 50 mm, PE foil, cement screed,
- -the final covering layer of the floor (laminate, tailes)
- -room door
- -shower cabin, sanitation
- -electricity installations, water, heating
- -PERGOLAS is charged extra

**PRICE:** 68.250,00 € + PDV

**PRODUCTION DEADLINE:** 60 working days from the date of confirmation