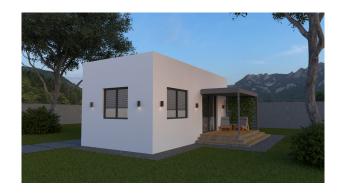

## **HOUSE DORA (brutto 65 m2)**

## **SPECIFICATION:**

- aluminium construction
- anthracite carpentry with blinds
- single-pitched roof covered with trapezoidal sheet metal (anthracite)
- Farmacell boards outside 12mm
- facade EPS 12 cm with finishing plaster 1,5 mm
- thermal insulation mineral wool 100 mm
- gypsum board -12.5 mm(duple knauf panels)
- waterproofing, thermal insulation and EPS 50 mm, PE foil, cement screed,
- -the final covering layer of the floor (laminate, tailes)
- -room door
- -shower cabin, sanitation
- -electricity installations, water, heating
- -PERGOLAS is charged extra

**PRICE:** 68.250,00 € + PDV

**PRODUCTION DEADLINE:** 60 working days from the date of confirmation