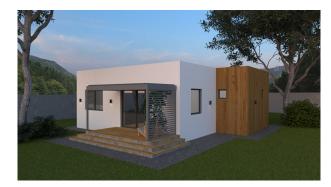

## **HOUSE DORA (brutto 65 m2)**

## **SPECIFICATION:**

- aluminium construction
- anthracite carpentry with blinds
- single-pitched roof covered with trapezoidal sheet metal (anthracite)
- Farmacell boards outside 12mm
- facade EPS 12 cm with finishing plaster 1,5 mm
- thermal insulation mineral wool 100 mm
- gypsum board -12.5 mm(duple knauf panels)
- waterproofing, thermal insulation and EPS 50 mm, PE foil, cement screed,
- -the final covering layer of the floor (laminate, tailes)
- -room door
- -shower cabin, sanitation
- -electricity installations, water, heating
- -PERGOLAS is charged extra

**PRICE:** 68.250,00 € + PDV

**PRODUCTION DEADLINE:** 60 working days from the date of confirmation